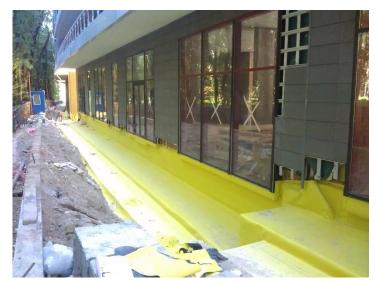

#### **REQUIREMENTS FOR PROJECT:**

The owner required an effective and durable waterproofing solution for underground car park.

#### **SIKA SOLUTIONS**

The **Sikaplan WP® 1100-15HL** PVC membrane was chosen for its proven durability and cost effectiveness. **Sikadur® Combiflex SG System** has contributed to additional safety of movement joints.

Flashing details were done with laminated sheet and **Sikaflex® PRO-3** PU sealant.