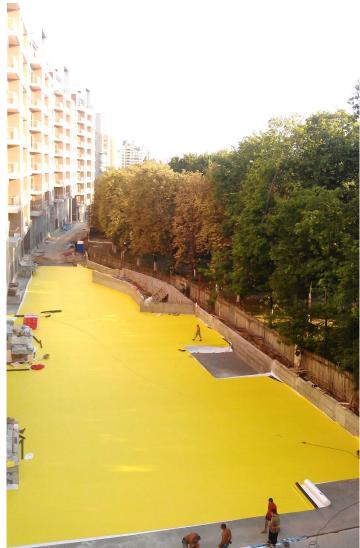

#### **REQUIREMENTS FOR PROJECT:**

The owner required an effective and durable waterproofing solution for underground car park.

#### **SIKA SOLUTIONS**

The **Sikaplan WP® 1100-15HL** PVC membrane was chosen for its proven durability and cost effectiveness. **Sikadur® Combiflex SG System** has contributed to additional safety of movement joints.