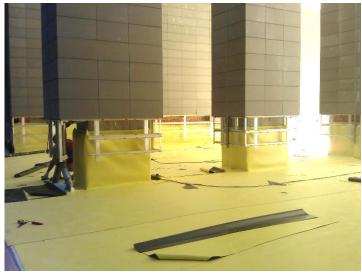

#### **SIKA SOLUTIONS**

The **Sikaplan WP® 1100-15HL** PVC membrane was chosen for its proven durability and cost effectiveness. **Sikadur® Combiflex SG System** has contributed to additional safety of movement joints.

Flashing details were done with laminated sheet and **Sikaflex® PRO-3** PU sealant.